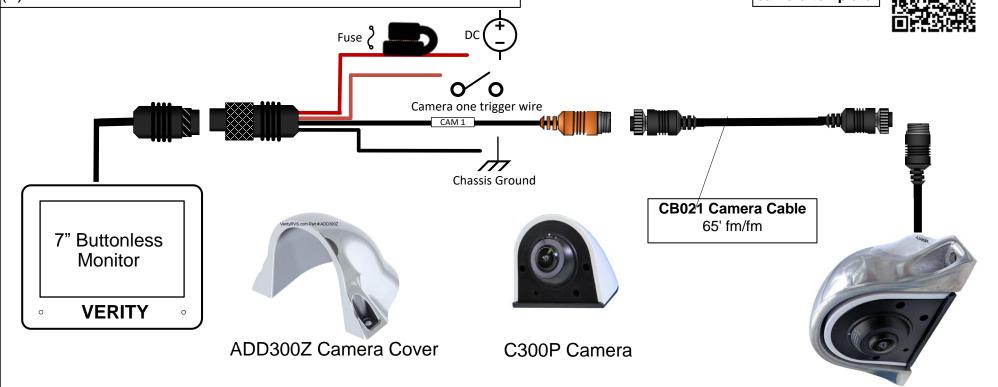

## Required Components for Installation:

- (1) MK07B Monitor w/ monitor harness
- (1) C300P Camera w/ mounting template
- (1) ADD300Z Camera Cover w/ Stainless mounting hardware
- (1) CB021 20m. 65' FM/FM Camera Cable
- (1) ADD22H Heavy Duty Mount
- (1) Remote
- (1) Manual

## Wire Connection Key:

Red wire to Ignition hot (+) 10-24v. DC

Brown trigger wire for camera 1 to backup light.

Black wire to ground block or ground post GND (-)

Scan QR Code for printable camera template