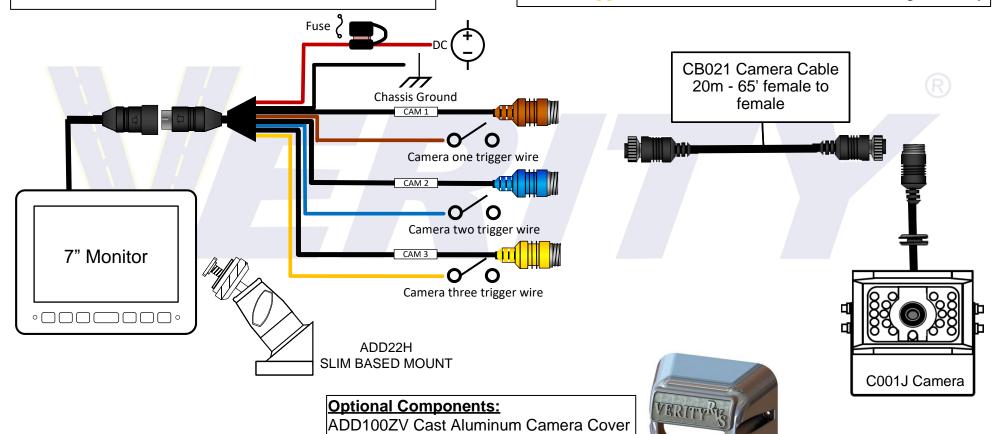

## **Required Components for Installation:**

- (1) MK07J Monitor
- (1) C001J Camera
- (1) CB021 20m. 65' Camera Cable
- (1) ADD22H Heavy Duty Slim Base Mount
- (1) Manual

#### Wire Connection Key:

Red wire to Ignition hot (+) 10-24v. DC Black wire to GND (-)

Brown trigger wire for camera 1 to backup light
Blue trigger wire for camera 2 to turn signal relay
Yellow trigger wire for camera 3 to other turn signal relay