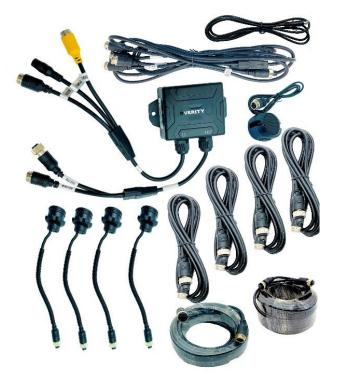

## Screen displayed parking sensor with audio alarm. Connects to any Verity Rear Vision Camera System.

- Alarm mode: Buzzer alarm with on-screen warning
- Buzzer intensifies sound duration as you get closer to objects
- Monitor on-screen overlay displays distances in meters
- Display indicates which side of the rear bumper the object is Optional: heavy-duty in or under-bumper sensors for a quick install.
- Waterproof connectors
- Self-calibrating sensors
- Range: 11 inches to 9 feetSensor hole size: 24.4mm
- Sensor color: black
- Control box has a waterproof rating IP69
- Power requirement: DC 12V~32V
  Operating temperature: -4°~158°F

(monitor not included)

\*Because our Sensor Systems are engineered to pair with Verity systems, our warranty applies only when used with Verity Camera Systems.

574-807-6002 www.VeritySafe.com Serving OEMs & Fleets