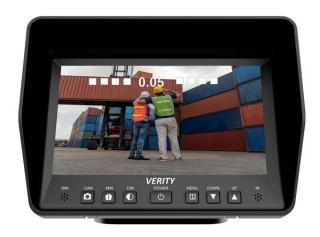

## Screen displayed parking sensor with audio alarm. Connects to any Verity Rear Vision Camera System.

- Alarm mode: Buzzer alarm with on-screen warning
- Buzzer intensifies sound duration as you get closer to objects
- Monitor on-screen overlay displays distances in meters
- Display indicates which side of the rear bumper the object is Optional: heavy-duty in or under-bumper sensors for a quick install.
- Waterproof connectors
- Self-calibrating sensors
- Range: 11 inches to 9 feetSensor hole size: 24.4mm
- Sensor color: black
- Control box has a waterproof rating IP69
- Power requirement: DC 12V~32V
  Operating temperature: -4°~158°F