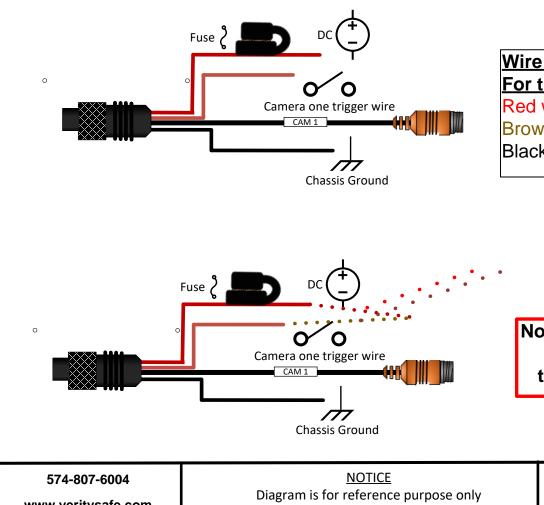

Wire Connection Key For trucks that cannot be shut off in reverse: Red wire to Ignition hot (+) 10-24v. DC Brown trigger wire for camera 1 Black wire to ground block or ground post GND (-)

Note: if truck can be shut off in reverse, use these connections. Connect Red and Brown wires together and attach to reverse triggered power