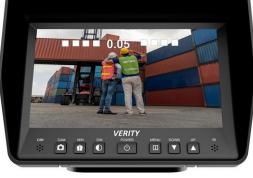

## Truck video displayed parking sensor with audio alarm **Connects to any Verity Rear Vision Systems**

Alarm mode: Buzzer alarm with on-screen warning

Buzzer intensifies sound duration as you get closer to objects Optional: heavy-duty in or under-bumper sensors for a quick install

All exterior cables/harnesses pre-wrapped in wire loom

Monitor on-screen overlay displays distances in meters

Display also indicates which side of the rear bumper the object is

Waterproof connectors

Connects to all Verity Rear Vision systems