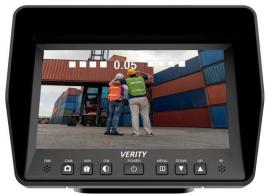

## Truck video displayed parking sensor with audio alarm **Connects to any Verity Rear Vision Systems**

Alarm mode: Buzzer alarm with on-screen warning

Buzzer intensifies sound duration as you get closer to objects Optional: heavy-duty in or under-bumper sensors for a quick install

All exterior cables/harnesses pre-wrapped in wire loom

Monitor on-screen overlay displays distances in meters

Display also indicates which side of the rear bumper the object is

Waterproof connectors

Connects to all Verity Rear Vision systems