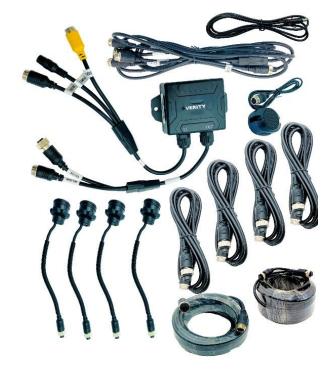

All exterior cables/harnesses pre-wrapped in wire loom

Monitor on-screen overlay displays distances in meters

Display also indicates which side of the rear bumper the object is

Waterproof connectors

Connects to all Verity Rear Vision systems

Self-calibrating sensors Range: 11 inches to 9 feet Sensor hole size: 24.4mm

Sensor color: black

Woman-Owned

Control box has a high waterproof rating - IP69

Power requirement: DC 12V~32V Operating temperature: -4°~158°F