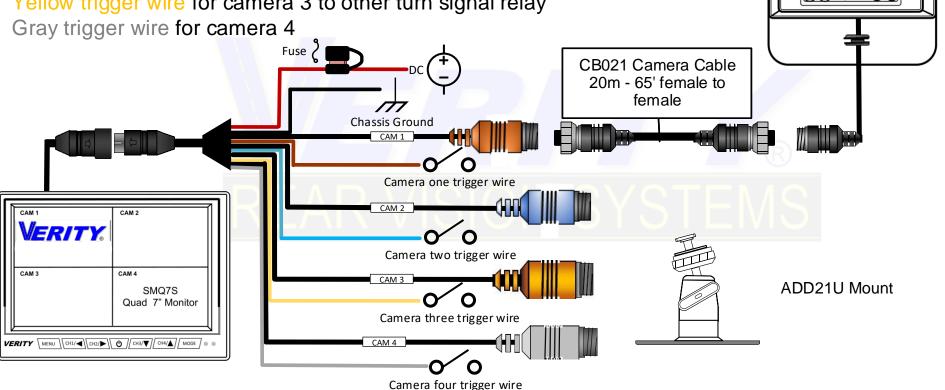

## **Wire Connection Key:**

Red wire to Ignition hot (+) 12-24v. DC

Black wire to GND (-)

Brown trigger wire for camera 1 to trigger backing event

Blue trigger wire for camera 2 to turn signal relay

Yellow trigger wire for camera 3 to other turn signal relay