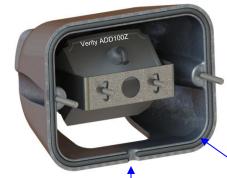

## ADD100Z

Weep hole allows moisture to drain.

5.74" wide x 4.43" tall x 3.46" deep

Gasket protects truck body finish.

Our customers report that the camera is not only protected from bumps, fewer cameras have been stolen!