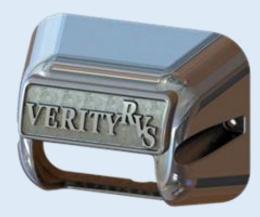

## DESIGNED AND MANUFACTURED IN THE USA!

Fits both C001C and C001J Verity Rear Cameras (and some competitor's cameras as well – check measurements!)

Verity Camera Covers are exclusively Verity products, **cast** and **polished aluminum** offered at very affordable prices – much lower than the cost of replacing a broken or stolen camera. Visit our shopping cart <u>www.librv.com</u>