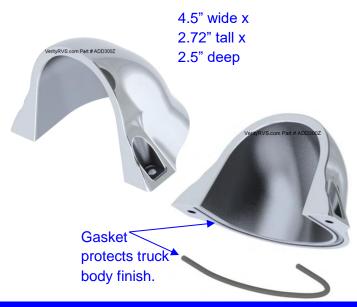

## ADD100Z

Weep hole allows moisture to drain.

5.74" wide x 4.43" tall x 3.46" deep

Gasket protects truck body finish.

Our customers report that the camera is not only protected from bumps, fewer cameras have been stolen!